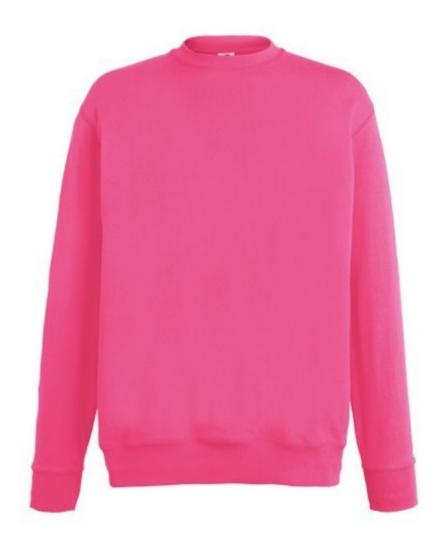

# FRUIT OF THE LOOM, LIGHTWEIGHT SET-IN SWEAT, CLASSIC LIGHTWEIGHT MEN'S SWEATSHIRT, FUCHSIA, S

### **Basic informations**

Size: S

Package: 24 Length: 48.5 Width: 37.5 Height: 30 Color: Fuchsia

Size: S

## **Specification**

Fruit of the Loom, Lightweight Set-in Sweat, Classic Lightweight Men's Sweatshirt, Fuchsia, S. Classic Men's Lightweight Sweatshirt, Sweatshirt, with light collar and sleeves and sleeves at end of 80% cotton and 20% polyester, 240gm/m2 cotton. Branding: DTG, screen printing, flex, flock, embroidery